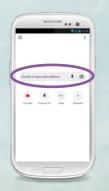

## The Glasgow CMPS-Feline is available for download on Android and iOS devices to facilitate regular pain scoring in practice

To download the Glasgow CMPS-Feline on Android:

**1.** Open the browser on your Android phone

2. Copy and paste the following link into the search bar: https:// www.metacam-painscale. co.uk/install **3.** Follow the on-screen instructions. Tap the button to install the app and on the next screen select Add.

4. You can also install manually by tapping the menu button shown on the right of the bar across the top of your screen.

5. You will see the following pop-up asking you where you would like to save the app. Select "Add to Home screen" as circled above. **6.** On the next screen simply select 'Add' the bottom right hand corner and the app will be added to your home screen.