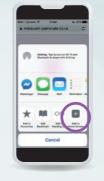

## To download the Glasgow CMPS-Feline on iPhone:

**1.** Open the browser on your iPhone.

2. Copy and paste the following link into the search bar: https:// www.metacam-painscale. co.uk/install

**3.** Follow the on-screen instructions by selecting the share icon shown in the bar across the bottom of your screen.

**4.** On the next screen select "Add to Home Screen", as circled above.

**5.** Simply select 'Add' in the top right hand corner and the app will be added to your home screen.

**6.** Return to your home screen to access the app.