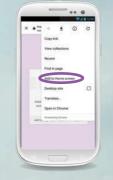

4. You can also install manually by tapping the menu button shown on the right of the bar across the top of your screen.

5. You will see the following pop-up asking you where you would like to save the app. Select "Add to Home screen" as circled above. **6.** On the next screen simply select 'Add' the bottom right hand corner and the app will be added to your home screen.

7. Return to your home screen to access the app.

Open the camera on your smartphone, point it at the QR code and tap the link that appears on your screen.

Contraction of the second second